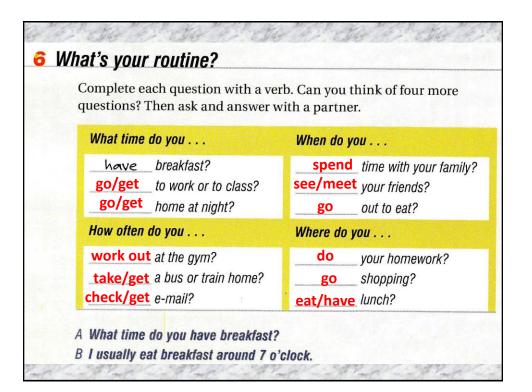

### **My Daily Routine**

My name is Naif. I am a student at a university. I would like to tell you about how I spend my day. In the morning, I get up at 5 o'clock, and I pray Fajr in the mosque. Then I have breakfast with my family at 7:15 a.m. After that I start my car and go to the college. At 12:00 noon, I have lunch with my friends at the university café. I finish my classes at 3 o'clock. Then I get home and take a nap. After that I do my homework, watch TV, check e-mail and read some newspapers. At 9:30, I have dinner with my family. Finally, I go to bed at 10:30. I think my day is busy.